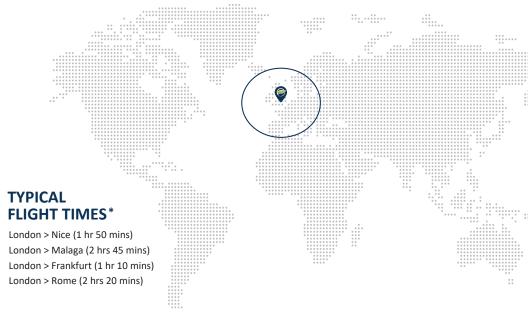

## PERFORMANCE //

✓ Maximum Range: 1,550 nm / 2,971 Km
 ✓ Cruising Speed: 464 mph / 748 km/h
 ✓ Maximum Altitude: 41,000 ft. / 12,497 m