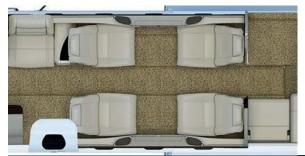

## CESSNA CITATION M2 I G-CMTO

**CABIN LAYOUT** 

+44 (0)203 598 5392 (24 hours) info@aircharterscotland.com www.aircharterscotland.com

The Citation M2 jet is the ultimate combination of beauty and efficiency, with speed, control, range and comfort, the aircraft provides you with serious jet performance. The M2 offers an interior layout to enable passengers to work and relax comfortably.

## SPECIFICATIONS //

Crew: 2

Cabin Length: 11ft (3.4m)
Cabin Height: 57 inch (1.4m)
Cabin Width: 58 inch (1.47m)
Baggage Capacity: 45.6 cu ft. (1.29 cu m)