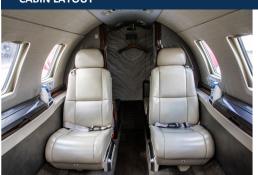

## CESSNA CITATION M2 I G-CMTO

**CABIN LAYOUT** 

+44 (0)203 598 5392 (24 hours) info@aircharterscotland.com www.aircharterscotland.com

The Citation M2 jet is the ultimate combination of beauty and efficiency, with speed, control, range and comfort, the aircraft provides you with serious jet performance. The M2 offers an interior layout to enable passengers to work and relax comfortably.

## SPECIFICATIONS //

Crew: 2

Cabin Length: 11ft (3.4m)
Cabin Height: 57 inch (1.4m)
Cabin Width: 58 inch (1.47m)
Baggage Capacity: 45.6 cu ft. (1.29 cu m)