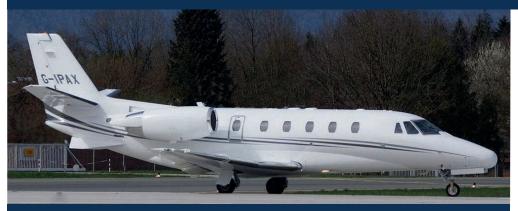

## CESSNA CITATION XL I G-IPAX

CABIN LAYOUT

+44 (0)203 598 5392 (24 HOURS) **y** @ (in INFO@AIRCHARTERSCOTLAND.COM WWW.AIRCHARTERSCOTLAND.COM

Citation XL is a popular, versitle mid-sized cabin class ideal for short to mid range flights. Its take off and landing capabilities allows this private jet access into many short runways.