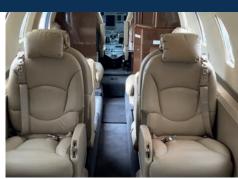

## SPECIFICATIONS //

Crew: 2 Passengers: 8 18 ft 6 in / 5.64 m Cabin Length: Cabin Height: 5 ft 8 in / 1.73 m Cabin Width: 5 ft 6 in / 1.68 m Baggage Capacity: 79 ft<sup>3</sup> / 2.24 m<sup>3</sup> Û.