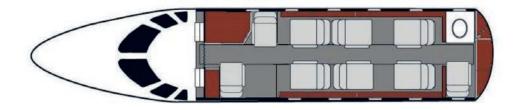

## CESSNA CITATION XL I G-IPAX

CABIN LAYOUT

+44 (0)203 598 5392 (24 HOURS) **y** @ (in INFO@AIRCHARTERSCOTLAND.COM WWW.AIRCHARTERSCOTLAND.COM

Citation XL is a popular, versitle mid-sized cabin class ideal for short to mid range flights. Its take off and landing capabilities allows this private jet access into many short runways.

## SPECIFICATIONS //

Crew: 2 Passengers: 8 18 ft 6 in / 5.64 m Cabin Length: Cabin Height: 5 ft 8 in / 1.73 m Cabin Width: 5 ft 6 in / 1.68 m Baggage Capacity: 79 ft<sup>3</sup> / 2.24 m<sup>3</sup> Û.