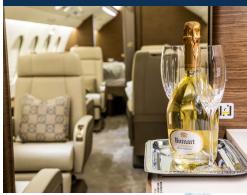

5950 nm / 11019 Km

530 mph / 850 km/h

51,000 ft. / 15,544 m

7 ft 8 in / 2.34 m

‱∎ ⊛ Hot & cold catering

Pets allowed

Ĥ

ই

FEATURES //

٥r

Wi-Fi

- **₽**° Satellite phone
- 080 Sound system connectivity
- m
- Ĝ9
- Þ Airshow
- \*Flight times may vary & are subject to atmospheric conditions & passenger load.

- Fully stocked bar
- **\*** Enclosed lavatory