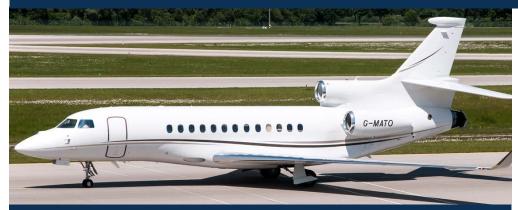

# DASSAULT FALCON 7X I G-MATO

#### CABIN LAYOUT

**AIR CHARTER SCOTLAND** 

(y) (in)

+44 (0)203 598 5392 (24 HOURS) INFO@AIRCHARTERSCOTLAND.COM WWW.AIRCHARTERSCOTLAND.COM

Dassault Falcon 7X is a technologically advanced business jet with an elegant, whisper-quiet executive cabin. From nose to tail, wingtip to wingtip, it is pure elegance, efficiency, and performance. The Falcon's excellent nonstop range and unique ability to land at small airports gets you closer to your destination.