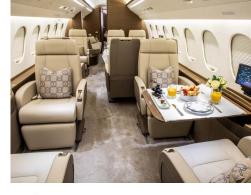

#### CABIN LAYOUT

**AIR CHARTER SCOTLAND** 

(y) (in)

+44 (0)203 598 5392 (24 HOURS) INFO@AIRCHARTERSCOTLAND.COM WWW.AIRCHARTERSCOTLAND.COM

Dassault Falcon 7X is a technologically advanced business jet with an elegant, whisper-quiet executive cabin. From nose to tail, wingtip to wingtip, it is pure elegance, efficiency, and performance. The Falcon's excellent nonstop range and unique ability to land at small airports gets you closer to your destination.

#### SPECIFICATIONS //

- 2 + 1Crew: ۰ì 16
  - Passengers: Cabin Length: 39 ft 10 in / 11.9 m
- Cabin Height: 6 ft 2 in / 1.88 m
- Cabin Width:
- ŵ
  - **Baggage Capacity:** 127 ft<sup>3</sup> / 3.6 m<sup>3</sup>