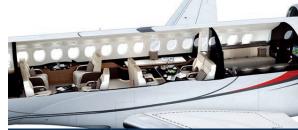

#### CABIN LAYOUT

**AIR CHARTER SCOTLAND** 

(y) (in)

+44 (0)203 598 5392 (24 HOURS) INFO@AIRCHARTERSCOTLAND.COM WWW.AIRCHARTERSCOTLAND.COM

Dassault Falcon 7X is a technologically advanced business jet with an elegant, whisper-quiet executive cabin. From nose to tail, wingtip to wingtip, it is pure elegance, efficiency, and performance. The Falcon's excellent nonstop range and unique ability to land at small airports gets you closer to your destination.

#### SPECIFICATIONS //

- 2 + 1Crew: ۰ì 16
  - Passengers: Cabin Length: 39 ft 10 in / 11.9 m
- Cabin Height: 6 ft 2 in / 1.88 m
- Cabin Width:
- ŵ
  - **Baggage Capacity:** 127 ft<sup>3</sup> / 3.6 m<sup>3</sup>