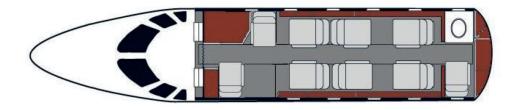

## CESSNA CITATION XL I 9H-RMD

CABIN LAYOUT

+44 (0)203 598 5392 (24 HOURS) INFO@AIRCHARTERSCOTLAND.COM Among the best-selling private jets of all time, and for good reason. It flies in and out of smaller airports while offering the comfort and amenities of a midsize jet. It features a full refreshment centre with a generous baggage compartment for its class.

#### SPECIFICATIONS //

 ✓
 Crew:
 2

 Image: Passengers:
 8

 Cabin Length:
 18 ft 6 in / 5.64 m

 Cabin Height:
 5 ft 8 in / 1.73 m

 Cabin Width:
 5 ft 6 in / 1.68 m

 Baggage Capacity:
 79 ft³ / 2.24 m³