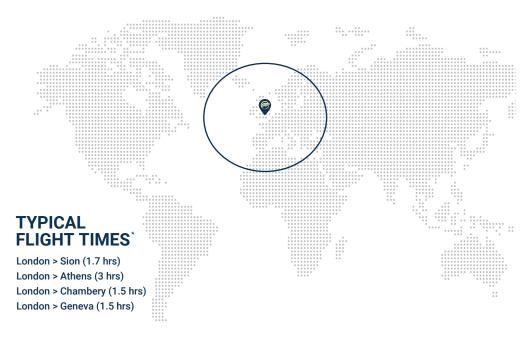

## CESSNA CITATION XL I 9H-IRL



**CABIN LAYOUT** 









+44 (0)203 598 5392 (24 HOURS) INFO@AIRCHARTERSCOTLAND.COM WWW.AIRCHARTERSCOTLAND.COM



Citation XL is a popular, versitle mid-sized cabin class ideal for short to mid range flights. Its take off and landing capabilities allows this private jet access into many short runways.



## PERFORMANCE //



Maximum Range: 1758 nm / 3225 Km Cruising Speed: 508 mph / 817 km/h Maximum Altitude: 45,000 ft. 13,716 m



Crew:

Passengers:

18 ft 6 in / 5.64 m Cabin Length: Cabin Height: 5 ft 8 in / 1.73 m Cabin Width: 5 ft 6 in / 1.68 m Baggage Capacity: 79 ft<sup>3</sup> / 2.24 m<sup>3</sup>

## FEATURES //



Pets allowed

Fully stocked bar

**Enclosed lavatory** 

Power outlet (110V)

Ski/Golf club storage

Fully adjustable and reclining cabin seats