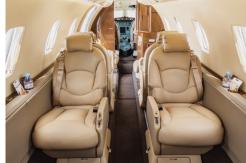

## FEATURES //

Pets allowed

Fully stocked bar

**Enclosed lavatory** 

Power outlet (110V)

Ski/Golf club storage

Fully adjustable and reclining cabin seats