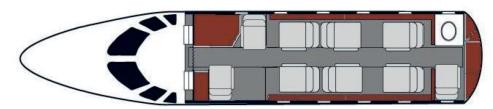

## PERFORMANCE //

Maximum Range: 1758 nm / 3225 Km Cruising Speed: 508 mph / 817 km/h Maximum Altitude: 45,000 ft. 13,716 m

Crew:

Passengers:

18 ft 6 in / 5.64 m Cabin Length: Cabin Height: 5 ft 8 in / 1.73 m Cabin Width: 5 ft 6 in / 1.68 m Baggage Capacity: 79 ft<sup>3</sup> / 2.24 m<sup>3</sup>