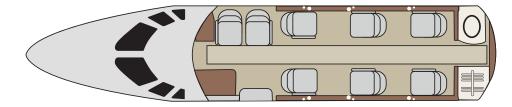

## SPECIFICATIONS //

Crew: 2 Passengers: 8 18 ft 6 in / 5.64 m Cabin Length: Cabin Height: 5 ft 8 in / 1.73 m Cabin Width: 5 ft 6 in / 1.68 m 79 ft<sup>3</sup> / 2.24 m<sup>3</sup> Baggage Capacity: nîn.