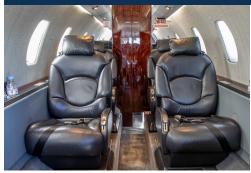

## FEATURES //

- Pets allowed Ħ
- <u>ģ</u> Fully stocked bar
- Enclosed lavatory
- Power outlet (110V) •••
- X Ski/Golf club storage
- Fully adjustable and reclining cabin seats