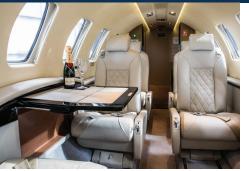

### FEATURES //

- Pets allowed
- Refreshment centre
- Enclosed lavatory
- Power outlet (110V)
- Airshow

\*Flight times may vary & are subject to atmospheric conditions & passenger load.