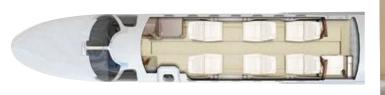

## CESSNA CITATION CJ2 I G-NOCM

**CABIN LAYOUT** 

🕑 🙆 (in)

+44 (0)203 598 5392 (24 HOURS) INFO@AIRCHARTERSCOTLAND.COM WWW.AIRCHARTERSCOTLAND.COM The Citation CJ2 is a popular light business jet and delivers with improved performance, range and a spacious baggage capacity. The stylish interior and quiet cabin boasts a peaceful environment, while the Tamarack Active winglets actively reduce fuel consumption. You can count on this jet to take your business and personal travel to new heights.

# Maximum Altitude: 45,000 ft. / 13,716 m

1,780 nm / 3,298 Km

481 mph / 774 km/h

 ✓
 Crew:
 2

 Image: Passengers:
 6

 Cabin Length:
 13 ft 9 in (4.2 m)

 ▲
 Cabin Height:
 57 in (1.4 m)

 ↓
 Cabin Width:
 58 in (1.47 m)