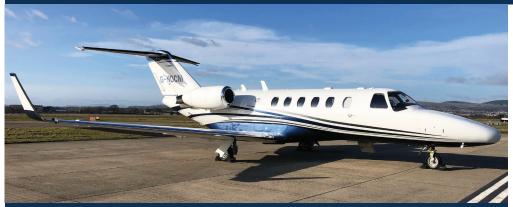

## CESSNA CITATION CJ2 I G-NOCM

**CABIN LAYOUT** 

🕑 🙆 (in)

+44 (0)203 598 5392 (24 HOURS) INFO@AIRCHARTERSCOTLAND.COM WWW.AIRCHARTERSCOTLAND.COM The Citation CJ2 is a popular light business jet and delivers with improved performance, range and a spacious baggage capacity. The stylish interior and quiet cabin boasts a peaceful environment, while the Tamarack Active winglets actively reduce fuel consumption. You can count on this jet to take your business and personal travel to new heights.