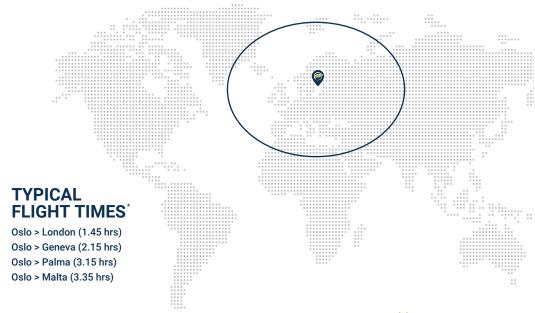

## BOMBARDIER CHALLENGER 350 I 9H-MRT



**CABIN LAYOUT** 











+44 (0)203 598 5392 (24 HOURS) INFO@AIRCHARTERSCOTLAND.COM WWW.AIRCHARTERSCOTLAND.COM



The Challenger 350 is one of the best-selling business jets in the world. With its outstanding dispatch reliability, low direct operating costs and increased efficiency, the sleek interior styling and flat floor deliver high style and comfort without compromise. The aircraft's sound suppressive design ensures optimal productivity and relaxation in flight.



## PERFORMANCE //



45,000 ft. 13,716 m **★** Maximum Altitude:

## SPECIFICATIONS //

Crew:

Passengers:

Cabin Length: 25 ft 2 inches 7.68 m

Cabin Height: 6 ft / 1.83 m Cabin Width: 7 ft 2 in / 2.19 m 106 ft3 / 3.0 m3 **Baggage Capacity:** 

## FEATURES //

















Flight attendant