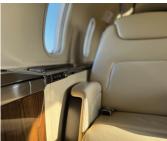

## BOMBARDIER CHALLENGER 350 I 9H-MRT

**CABIN LAYOUT** 

+44 (0)203 598 5392 (24 HOURS) INFO@AIRCHARTERSCOTLAND.COM WWW.AIRCHARTERSCOTLAND.COM

The Challenger 350 is one of the best-selling business jets in the world. With its outstanding dispatch reliability, low direct operating costs and increased efficiency, the sleek interior styling and flat floor deliver high style and comfort without compromise. The aircraft's sound suppressive design ensures optimal productivity and relaxation in flight.

## SPECIFICATIONS //

Crew:

Passengers:

Cabin Length: 25 ft 2 inches 7.68 m

Cabin Height: 6 ft / 1.83 m Cabin Width: 7 ft 2 in / 2.19 m 106 ft3 / 3.0 m3 **Baggage Capacity:** 