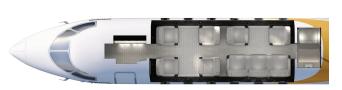

## SPECIFICATIONS //

Crew:

Passengers:

Cabin Length: 25 ft 2 inches 7.68 m

Cabin Height: 6 ft / 1.83 m Cabin Width: 7 ft 2 in / 2.19 m 106 ft3 / 3.0 m3 **Baggage Capacity:** 