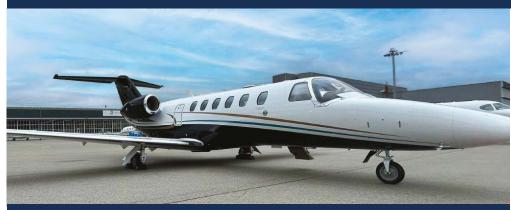

## CESSNA CITATION CJ2+ I 9H-BOD | 5 SEATS

Luton / EGGW / LTN

CABIN LAYOUT

+44 (0)203 598 5392 (24 HOURS) INFO@AIRCHARTERSCOTLAND.COM WWW.AIRCHARTERSCOTLAND.COM

The Citation CJ2+ is a popular light business jet and delivers with improved performance, range and a spacious baggage capacity. The stylish interior and quiet cabin boasts a peaceful environment, you can count on this jet to take your business and personal travel to new heights.