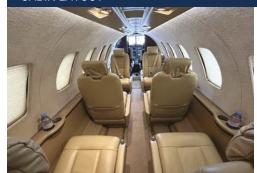

## CESSNA CITATION CJ2+ I 9H-BOD | 5 SEATS

Luton / EGGW / LTN

CABIN LAYOUT

+44 (0)203 598 5392 (24 HOURS) INFO@AIRCHARTERSCOTLAND.COM WWW.AIRCHARTERSCOTLAND.COM

The Citation CJ2+ is a popular light business jet and delivers with improved performance, range and a spacious baggage capacity. The stylish interior and quiet cabin boasts a peaceful environment, you can count on this jet to take your business and personal travel to new heights.

## SPECIFICATIONS //

Crew: Passengers:

Cabin Length: 13 ft 9 in / 4.2 m Cabin Height: 57 in / 1.4 m Cabin Width: 58 in / 1.47 m 65 ft3 / 1.84 m3 Baggage Capacity: