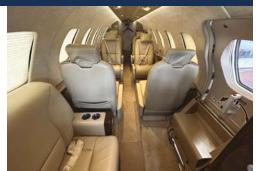

## CESSNA CITATION CJ2+ I 9H-BOD | 5 SEATS

Luton / EGGW / LTN

CABIN LAYOUT

+44 (0)203 598 5392 (24 HOURS) INFO@AIRCHARTERSCOTLAND.COM WWW.AIRCHARTERSCOTLAND.COM

The Citation CJ2+ is a popular light business jet and delivers with improved performance, range and a spacious baggage capacity. The stylish interior and quiet cabin boasts a peaceful environment, you can count on this jet to take your business and personal travel to new heights.

## SPECIFICATIONS //

Crew: Passengers:

Cabin Length: 13 ft 9 in / 4.2 m Cabin Height: 57 in / 1.4 m Cabin Width: 58 in / 1.47 m 65 ft3 / 1.84 m3 Baggage Capacity: