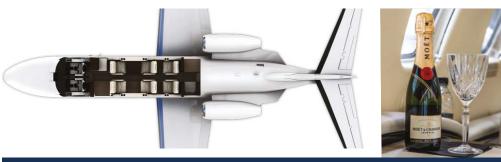

## CESSNA CITATION CJ2+ I 9H-BOD | 5 SEATS

Luton / EGGW / LTN

CABIN LAYOUT

+44 (0)203 598 5392 (24 HOURS) INFO@AIRCHARTERSCOTLAND.COM WWW.AIRCHARTERSCOTLAND.COM

The Citation CJ2+ is a popular light business jet and delivers with improved performance, range and a spacious baggage capacity. The stylish interior and quiet cabin boasts a peaceful environment, you can count on this jet to take your business and personal travel to new heights.

## SPECIFICATIONS //

Crew: Passengers:

Cabin Length: 13 ft 9 in / 4.2 m Cabin Height: 57 in / 1.4 m Cabin Width: 58 in / 1.47 m 65 ft3 / 1.84 m3 Baggage Capacity:

## FEATURES //

Pets allowed

Cold catering

Refreshment centre

**Enclosed lavatory** 

Power outlet (110V)

Ski/Golf club storage

Airshow