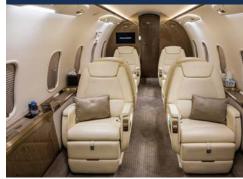

# BOMBARDIER CHALLENGER 350 | 9H-EDT | 8 SEATS

Nice / LFMN / NCE

CABIN LAYOUT

**AIR CHARTER SCOTLAND** 

**(y**) (in)

+44 (0)203 598 5392 (24 HOURS) INFO@AIRCHARTERSCOTLAND.COM WWW.AIRCHARTERSCOTLAND.COM

The Challenger 350 is one of the best-selling business jets in the world. With its outstanding dispatch reliability, low direct operating costs and increased efficiency, the sleek interior styling and flat floor deliver high style and comfort without compromise. The aircraft's sound suppressive design ensures optimal productivity and relaxation in flight.

## FEATURES //

- ି Wi-Fi
- ∭**₩** Hot and cold catering
- Fully stocked bar
- **i** Enclosed lavatory
- ••• Charging points
- **P** Satellite phone
- Airshow
- Flight attendant