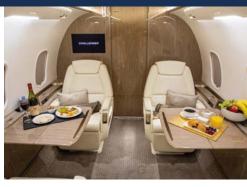

# BOMBARDIER CHALLENGER 350 | 9H-EDT | 8 SEATS

Nice / LFMN / NCE

CABIN LAYOUT

**AIR CHARTER SCOTLAND** 

**(y**) (in)

+44 (0)203 598 5392 (24 HOURS) INFO@AIRCHARTERSCOTLAND.COM WWW.AIRCHARTERSCOTLAND.COM

The Challenger 350 is one of the best-selling business jets in the world. With its outstanding dispatch reliability, low direct operating costs and increased efficiency, the sleek interior styling and flat floor deliver high style and comfort without compromise. The aircraft's sound suppressive design ensures optimal productivity and relaxation in flight.

## FEATURES //

- ି Wi-Fi
- ∭**₩** Hot and cold catering
- Fully stocked bar
- **i** Enclosed lavatory
- ••• Charging points
- **P** Satellite phone
- Airshow
- Flight attendant