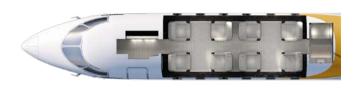

# BOMBARDIER CHALLENGER 350 | 9H-EDT | 8 SEATS

Nice / LFMN / NCE

CABIN LAYOUT

**AIR CHARTER SCOTLAND** 

**(y**) (in)

+44 (0)203 598 5392 (24 HOURS) INFO@AIRCHARTERSCOTLAND.COM WWW.AIRCHARTERSCOTLAND.COM

The Challenger 350 is one of the best-selling business jets in the world. With its outstanding dispatch reliability, low direct operating costs and increased efficiency, the sleek interior styling and flat floor deliver high style and comfort without compromise. The aircraft's sound suppressive design ensures optimal productivity and relaxation in flight.

### SPECIFICATIONS //

- Crew: 2 + 1۰Ì Passengers: 8 Cabin Length: 25 ft 2 in / 7.68 m
- Cabin Height:
- Cabin Width:

**I**ÎN

106 ft<sup>3</sup> / 3.0 m<sup>3</sup> **Baggage Capacity:** 