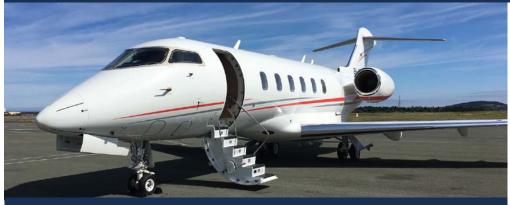

# BOMBARDIER CHALLENGER 350 | 9H-EDT | 8 SEATS

Nice / LFMN / NCE

CABIN LAYOUT

**AIR CHARTER SCOTLAND** 

**(y**) (in)

+44 (0)203 598 5392 (24 HOURS) INFO@AIRCHARTERSCOTLAND.COM WWW.AIRCHARTERSCOTLAND.COM

The Challenger 350 is one of the best-selling business jets in the world. With its outstanding dispatch reliability, low direct operating costs and increased efficiency, the sleek interior styling and flat floor deliver high style and comfort without compromise. The aircraft's sound suppressive design ensures optimal productivity and relaxation in flight.