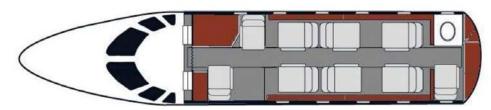

## CESSNA CITATION EXCEL | 9H-IRL | 8 SEATS

**Luton / EGGW / LTN** 

**CABIN LAYOUT** 

+44 (0)203 598 5392 (24 HOURS) INFO@AIRCHARTERSCOTLAND.COM WWW.AIRCHARTERSCOTLAND.COM

Among the best-selling private jets of all time, and for good reason. It flies in and out of smaller airports while offering the comfort and amenities of a midsize jet. It features a full refreshment centre with a generous baggage compartment for its class.

## SPECIFICATIONS //

Crew: Passengers:

Cabin Length: 18 ft 6 in / 5.64 m Cabin Height: 5 ft 8 in / 1.73 m Cabin Width: 5 ft 6 in / 1.68 m 79 ft<sup>3</sup> / 2.24 m<sup>3</sup> Baggage Capacity: