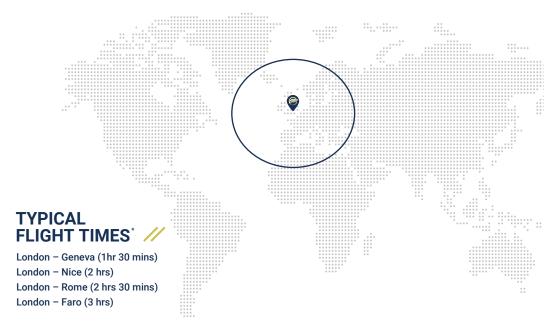

## PERFORMANCE //

Maximum Range: 1,758 nm / 3,225 km Cruising Speed: 508 mph / 817 km/h Maximum Altitude: 45,000 ft. 13,716 m