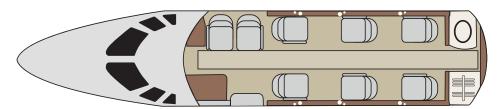

## SPECIFICATIONS //

Crew: Passengers:

Cabin Length: 18 ft 6 in / 5.64 m Cabin Height: 5 ft 8 in / 1.73 m Cabin Width: 5 ft 6 in / 1.68 m 79 ft<sup>3</sup> / 2.24 m<sup>3</sup> Baggage Capacity: