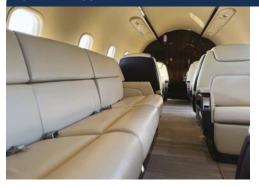

## BOMBARDIER CHALLENGER 350 | 9H-MRT | 9 SEATS

Oslo / ENGM / OSL

**CABIN LAYOUT** 

+44 (0)203 598 5392 (24 HOURS) INFO@AIRCHARTERSCOTLAND.COM WWW.AIRCHARTERSCOTLAND.COM

The Challenger 350 is one of the best-selling business jets in the world. With its outstanding dispatch reliability, low direct operating costs and increased efficiency, the sleek interior styling and flat floor deliver high style and comfort without compromise. The aircraft's sound suppressive design ensures optimal productivity and relaxation in flight.

## FEATURES //

Hot and cold catering

Fully stocked bar

**Enclosed lavatory** 

**Charging points** Satellite phone

Airshow

Flight attendant

\*Flight times may vary & are subject to atmospheric conditions & passenger load.