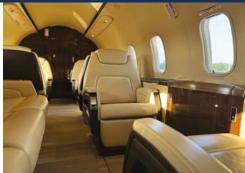

## BOMBARDIER CHALLENGER 350 | 9H-MRT | 9 SEATS

Oslo / ENGM / OSL

**CABIN LAYOUT** 

+44 (0)203 598 5392 (24 HOURS) INFO@AIRCHARTERSCOTLAND.COM WWW.AIRCHARTERSCOTLAND.COM

The Challenger 350 is one of the best-selling business jets in the world. With its outstanding dispatch reliability, low direct operating costs and increased efficiency, the sleek interior styling and flat floor deliver high style and comfort without compromise. The aircraft's sound suppressive design ensures optimal productivity and relaxation in flight.

## FEATURES //

Hot and cold catering

Fully stocked bar

**Enclosed lavatory** 

**Charging points** Satellite phone

Airshow

Flight attendant

\*Flight times may vary & are subject to atmospheric conditions & passenger load.