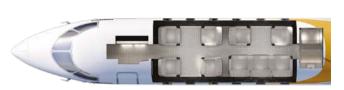

## BOMBARDIER CHALLENGER 350 | 9H-MRT | 9 SEATS

Oslo / ENGM / OSL

**CABIN LAYOUT** 

+44 (0)203 598 5392 (24 HOURS) INFO@AIRCHARTERSCOTLAND.COM WWW.AIRCHARTERSCOTLAND.COM

The Challenger 350 is one of the best-selling business jets in the world. With its outstanding dispatch reliability, low direct operating costs and increased efficiency, the sleek interior styling and flat floor deliver high style and comfort without compromise. The aircraft's sound suppressive design ensures optimal productivity and relaxation in flight.

## SPECIFICATIONS //

Crew: 2 + 1Passengers:

Cabin Length: 25 ft 2 in / 7.68 m

Cabin Height: 6 ft / 1.83 m Cabin Width: 7 ft 2 in / 2.19 m

106 ft3 / 3.0 m3 **Baggage Capacity:** 