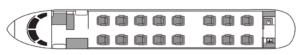

#### SPECIFICATIONS //

- 2 + 1Crew: ۰Ì 16 Passengers: Cabin Length: 49 ft 10 in / 15.19 m Cabin Height: 6 ft / 1.83 m Cabin Width: 6ft 11 in / 2.08 m Î
  - **Baggage Capacity:** 325 ft<sup>3</sup> / 9.2 m<sup>3</sup>