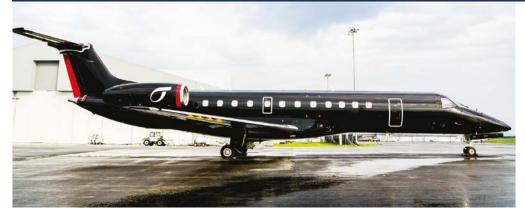

# EMBRAER ERJ135 | G-CGMC | 16 SEATS

Stansted / EGSS / STN

**AIR CHARTER SCOTLAND** 

**(y**) (in)

With its airliner heritage the Embraer ERJ135 is one of the most durable, efficient and reliable aircraft globally. The aircraft delivers the highest performance with great range capacity throughout Europe and beyond. Offering one of the most spacious business cabins in its class the ERJ135 fantastic for larger groups to dine or rest in comfort.