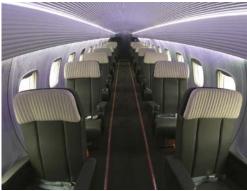

#### SPECIFICATIONS //

- 2 + 1Crew: ۰Ì 16 Passengers: Cabin Length: 49 ft 10 in / 15.19 m Cabin Height: 6 ft / 1.83 m Cabin Width: 6ft 11 in / 2.08 m Î
  - **Baggage Capacity:** 325 ft<sup>3</sup> / 9.2 m<sup>3</sup>

## FEATURES //

- Pets allowed
- SS 40 Cold catering
- ÅР Fully stocked bar
- **\*** Enclosed lavatory
- .... USB & USB-C charging at each seat
- ۰Ì Flight attendant