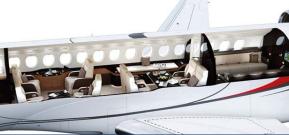

## SPECIFICATIONS //

2 + 1Crew: Passengers:

Cabin Length: 39 ft 10 in / 11.9 m Cabin Height: 6 ft 2 in / 1.88 m

Cabin Width: 7 ft 8 in / 2.34 m **Baggage Capacity:** 127 ft<sup>3</sup> / 3.6 m<sup>3</sup>