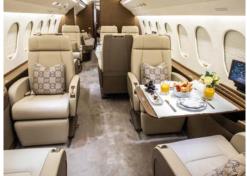

## SPECIFICATIONS //

2 + 1Crew: Passengers:

Cabin Length: 39 ft 10 in / 11.9 m Cabin Height: 6 ft 2 in / 1.88 m

Cabin Width: 7 ft 8 in / 2.34 m **Baggage Capacity:** 127 ft<sup>3</sup> / 3.6 m<sup>3</sup>

## FEATURES //

Pets allowed Wi-Fi

Hot & cold catering

Fully stocked bar

Enclosed lavatory + crew lavatory

Satellite phone

Sound system connectivity

Double duvan