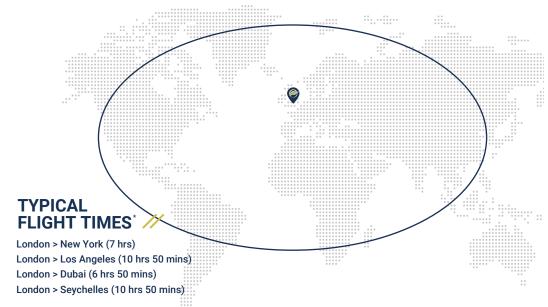

Flight attendant

· Airshow

\*Flight times may vary & are subject to atmospheric conditions & passenger load.