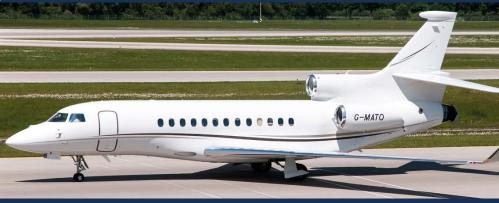

## DASSAULT FALCON 7X | G-MATO | 16 SEATS

Luton / EGGW / LTN

**CABIN LAYOUT** 

**AIR CHARTER SCOTLAND** 

( ) (in)

Dassault Falcon 7X is a technologically advanced business jet with an elegant, whisper-quiet executive cabin. From nose to tail, wingtip to wingtip, it is pure elegance, efficiency, and performance. The Falcon's excellent nonstop range and unique ability to land at small airports gets you closer to your destination.