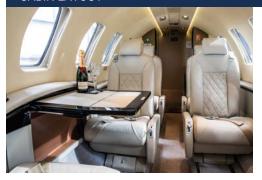

## CESSNA CITATION CJ2 I G-NOCM | 6 SEATS

Luton / EGGW / LTN

CABIN LAYOUT

+44 (0)203 598 5392 (24 HOURS) INFO@AIRCHARTERSCOTLAND.COM WWW.AIRCHARTERSCOTLAND.COM

The Citation CJ2 is a popular light business jet and delivers with improved performance, range and a spacious baggage capacity. The stylish interior and quiet cabin boasts a peaceful environment, while the Tamarack Active winglets actively reduce fuel consumption. You can count on this jet to take your business and personal travel to new heights.

## FEATURES //

Pets allowed

Cold catering

Refreshment centre

**Enclosed lavatory** 

Power outlet (110V)

Ski/Golf club storage

Airshow