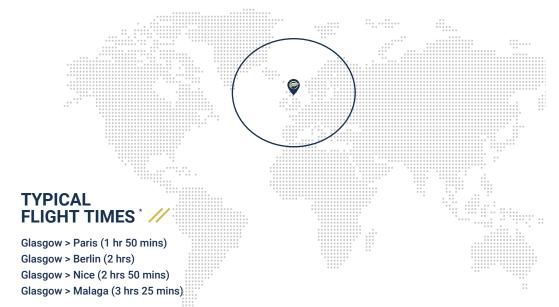

## CESSNA CITATION CJ2 I G-NOCM | 6 SEATS

Luton / EGGW / LTN



CABIN LAYOUT











+44 (0)203 598 5392 (24 HOURS) INFO@AIRCHARTERSCOTLAND.COM WWW.AIRCHARTERSCOTLAND.COM



The Citation CJ2 is a popular light business jet and delivers with improved performance, range and a spacious baggage capacity. The stylish interior and quiet cabin boasts a peaceful environment, while the Tamarack Active winglets actively reduce fuel consumption. You can count on this jet to take your business and personal travel to new heights.



## PERFORMANCE //



Maximum Range: 1,780 nm / 3,298 km Cruising Speed: 481 mph / 774 km/h **✓**✓ Maximum Altitude: 45,000 ft. / 13,716 m

## SPECIFICATIONS //



Crew: Passengers:

Cabin Length: 13 ft 9 in / 4.2 m Cabin Height: 57 in / 1.4 m Cabin Width: 58 in / 1.47 m 65 ft3 / 1.84 m3 Baggage Capacity:

## FEATURES //



Pets allowed

Cold catering

Refreshment centre

**Enclosed lavatory** 

Power outlet (110V)

Ski/Golf club storage

Airshow