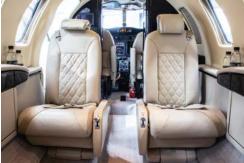

## CESSNA CITATION CJ2 I G-NOCM | 6 SEATS

Luton / EGGW / LTN

CABIN LAYOUT

+44 (0)203 598 5392 (24 HOURS) INFO@AIRCHARTERSCOTLAND.COM WWW.AIRCHARTERSCOTLAND.COM

The Citation CJ2 is a popular light business jet and delivers with improved performance, range and a spacious baggage capacity. The stylish interior and quiet cabin boasts a peaceful environment, while the Tamarack Active winglets actively reduce fuel consumption. You can count on this jet to take your business and personal travel to new heights.

## FEATURES //

Pets allowed

Cold catering

Refreshment centre

**Enclosed lavatory** 

Power outlet (110V)

Ski/Golf club storage

Airshow