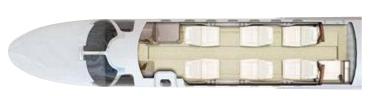

## CESSNA CITATION CJ2 I G-NOCM | 6 SEATS

Luton / EGGW / LTN

CABIN LAYOUT

+44 (0)203 598 5392 (24 HOURS) INFO@AIRCHARTERSCOTLAND.COM WWW.AIRCHARTERSCOTLAND.COM

The Citation CJ2 is a popular light business jet and delivers with improved performance, range and a spacious baggage capacity. The stylish interior and quiet cabin boasts a peaceful environment, while the Tamarack Active winglets actively reduce fuel consumption. You can count on this jet to take your business and personal travel to new heights.

## SPECIFICATIONS //

Crew: Passengers:

Cabin Length: 13 ft 9 in / 4.2 m Cabin Height: 57 in / 1.4 m Cabin Width: 58 in / 1.47 m 65 ft3 / 1.84 m3 Baggage Capacity: