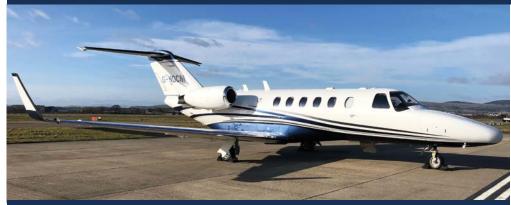

## CESSNA CITATION CJ2 I G-NOCM | 6 SEATS

Luton / EGGW / LTN

CABIN LAYOUT

+44 (0)203 598 5392 (24 HOURS) INFO@AIRCHARTERSCOTLAND.COM WWW.AIRCHARTERSCOTLAND.COM

The Citation CJ2 is a popular light business jet and delivers with improved performance, range and a spacious baggage capacity. The stylish interior and quiet cabin boasts a peaceful environment, while the Tamarack Active winglets actively reduce fuel consumption. You can count on this jet to take your business and personal travel to new heights.