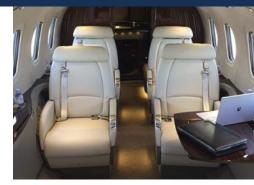

# CESSNA CITATION LATITUDE | G-SHUI | 8 SEATS

Luton / EGGW / LTN

CABIN LAYOUT

**AIR CHARTER SCOTLAND** 

**(y**) (in)

+44 (0)203 598 5392 (24 HOURS) INFO@AIRCHARTERSCOTLAND.COM WWW.AIRCHARTERSCOTLAND.COM The Citation Latitude jet is the first aircraft in its class to push the comfort level while keeping you connected. A low cabin altitude keeps you feeling refreshed while the class-leading baggage compartment is spacious enough to accommodate your luggage wherever you're going, whether for business or pleasure.

## FEATURES //

- Pets allowed
- 🛜 Wi-Fi
- Cold catering
- Refreshment centre
- 해 Cabin control
- Charging points
- Enclosed lavatory
- Airshow
- Cabin altitude 5,950ft
- <sup></sup>
  <sup>™</sup> Quietest cabin in class