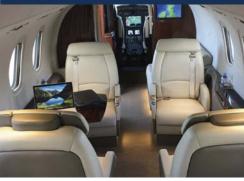

# CESSNA CITATION LATITUDE | G-SHUI | 8 SEATS

Luton / EGGW / LTN

CABIN LAYOUT

**AIR CHARTER SCOTLAND** 

**(y**) (in)

+44 (0)203 598 5392 (24 HOURS) INFO@AIRCHARTERSCOTLAND.COM WWW.AIRCHARTERSCOTLAND.COM The Citation Latitude jet is the first aircraft in its class to push the comfort level while keeping you connected. A low cabin altitude keeps you feeling refreshed while the class-leading baggage compartment is spacious enough to accommodate your luggage wherever you're going, whether for business or pleasure.

## FEATURES //

- Pets allowed
- 🛜 Wi-Fi
- Cold catering
- Refreshment centre
- 해 Cabin control
- Charging points
- Enclosed lavatory
- Airshow
- Cabin altitude 5,950ft
- <sup></sup>
  <sup>™</sup> Quietest cabin in class