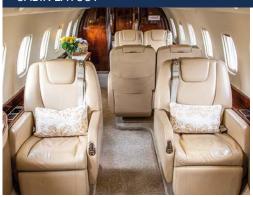

## SPECIFICATIONS //

2 + 1Crew: 13 Passengers:

Cabin Length: 49 ft 10 in / 15.19 m

Cabin Height: 6 ft / 1.83 m Cabin Width: 6ft 11 in / 2.08 m **Baggage Capacity:** 286 ft<sup>3</sup> / 8.1 m<sup>3</sup>

## FEATURES //

Wi-Fi

Hot & cold catering

Fully stocked bar

Pets allowed

Enclosed lavatory + crew lavatory

Power outlet (110V)

Satellite phone