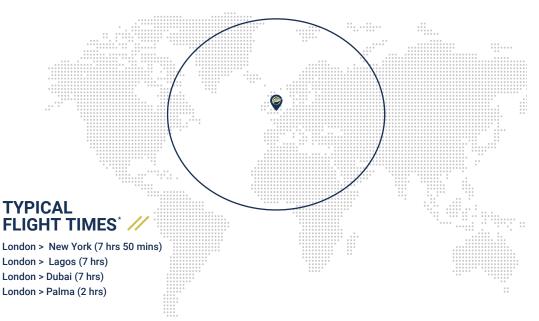

Flight attendant

Airshow

\*Flight times may vary & are subject to atmospheric conditions & passenger load.