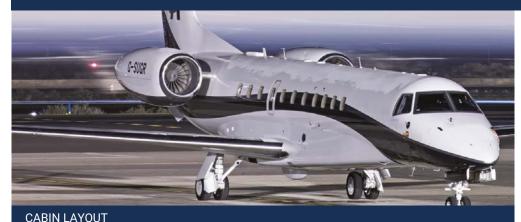

## EMBRAER LEGACY 650 | G-SUGR | 13 SEATS

Luton / EGGW / LTN

+44 (0)203 598 5392 (24 HOURS) INFO@AIRCHARTERSCOTLAND.COM WWW.AIRCHARTERSCOTLAND.COM

Legacy 650 is a highly advanced long range jet, offering largest-in-class cabin, galley and luggage capacity, great for larger groups to dine or rest in comfort. It boasts a state-of-the-art sound system, premium berthing seats and impressive low cabin noise, ensuring it attends to all of your needs.