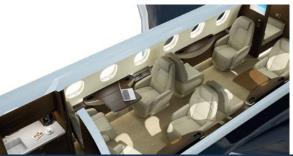

## EMBRAER LEGACY 500 | G-WLKR | 8 SEATS

**Luton / EGGW / LTN** 

**CABIN LAYOUT** 

+44 (0)203 598 5392 (24 HOURS) INFO@AIRCHARTERSCOTLAND.COM WWW.AIRCHARTERSCOTLAND.COM

Legacy 500 is the benchmark for performance, passenger room and comfort. With a generous 6-foot stand-up cabin, state-of-the-art in-flight entertainment and elegant 180° pivoting seats, making it ideal for socialising or meetings. Equipped with fly-by-wire technology ensuring a smoother flight, low cabin altitude (5,800ft) and the quietest cabin in its class, you will arrive to your destination feeling more refreshed.

## SPECIFICATIONS //

2 + 1Crew: Passengers:

Cabin Length: 26 ft 10 in / 8.2 m Cabin Height: 6 ft / 1.83 m

Cabin Width: 6ft 10 in / 2.08 m

**Baggage Capacity:** 110 ft<sup>3</sup> / 3.11 m<sup>3</sup>