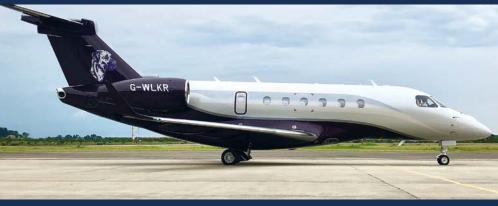

## EMBRAER LEGACY 500 | G-WLKR | 8 SEATS

**Luton / EGGW / LTN** 

**CABIN LAYOUT** 

+44 (0)203 598 5392 (24 HOURS) INFO@AIRCHARTERSCOTLAND.COM WWW.AIRCHARTERSCOTLAND.COM

Legacy 500 is the benchmark for performance, passenger room and comfort. With a generous 6-foot stand-up cabin, state-of-the-art in-flight entertainment and elegant 180° pivoting seats, making it ideal for socialising or meetings. Equipped with fly-by-wire technology ensuring a smoother flight, low cabin altitude (5,800ft) and the quietest cabin in its class, you will arrive to your destination feeling more refreshed.