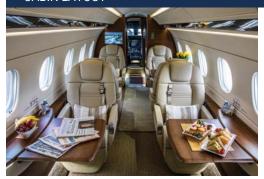

## EMBRAER LEGACY 500 | G-WLKR | 8 SEATS

**Luton / EGGW / LTN** 

**CABIN LAYOUT** 

+44 (0)203 598 5392 (24 HOURS) INFO@AIRCHARTERSCOTLAND.COM WWW.AIRCHARTERSCOTLAND.COM

Legacy 500 is the benchmark for performance, passenger room and comfort. With a generous 6-foot stand-up cabin, state-of-the-art in-flight entertainment and elegant 180° pivoting seats, making it ideal for socialising or meetings. Equipped with fly-by-wire technology ensuring a smoother flight, low cabin altitude (5,800ft) and the quietest cabin in its class, you will arrive to your destination feeling more refreshed.